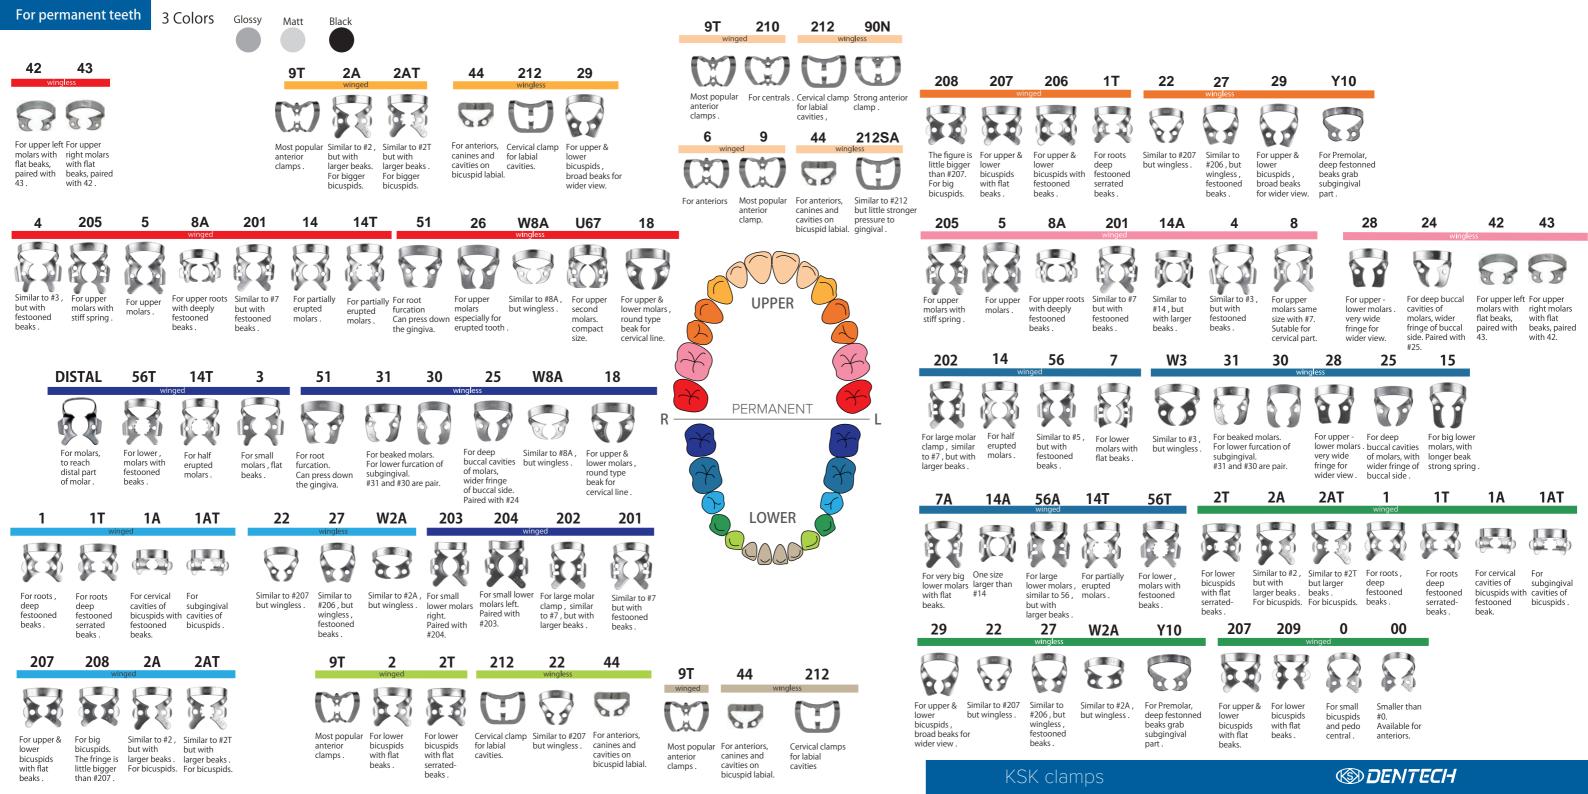

### Clamp set No.12

Clamp set No.8

Stainless steel

Size: 90 x 90mm

Stainless steel Size: 150 x 90mm

Board with 12 clamps: #210, 9, 0, 2, 2A, 206, 207, 5, 56, 7, 201 & 202

Clamp Organizer No.12 (Board only)

Made in Japan