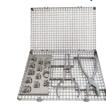

### Clamp set No.18

Stainless steel Size: 160 x 120mm

Board with 18 clamps: #210, 9, P-1, P-2, 22, 27, 29, 208, 209, 18, 138, 139, 7, 201, 202, 203, 204 & 205

Clamp Organizer No.18 (Board only)

Made in Japan