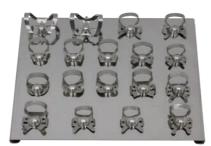

### Clamp set No.18

Stainless steel Size: 160 x 120mm

Board with 18 clamps: #210, 9, P-1, P-2, 22, 27, 29, 208, 209, 18, 138, 139, 7, 201, 202, 203, 204 & 205

Clamp Organizer No.18 (Board only)

Made in Japan