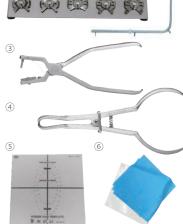

# **Rubber Dam Starter Kit**

Contents: ①Clamp set No.12 ②Rubber Dam Frame, Adult ③KSK Rubber Dam Punch **4**KSK Rubber Dam Clamp Forceps ⑤Rubber Dam Template.

KSK DENTECH Rubber Dam Clamps are made of special spring tempered stainless steel.

# **Rubber Dam Complete Set**

(4)KSK Rubber Dam Clamp Forceps & Sterilization Cassette L

**©KSK Dental Dam Non-Latex (20 sheets)** 

**Rubber Dam Set** 