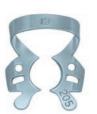

Made in Japan

For third molars, with serrated

For deciduous teeth

beaks.

For third molars,

with serrated

beaks.

paired with 139

138

139

paired with 138