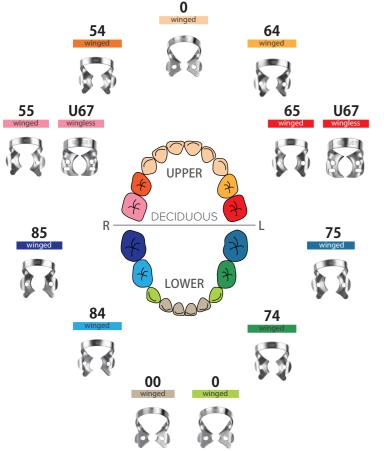

# **Deciduous Clamp set**

Stainless steel Size: 90 x 90mm

#54-upper right D #64-upper left D #55-upper right E #65-upper left E #85-lower right E #75-lower left E #84-lower right D #74-lower left D

Deciduous Clamp Organizer (Board only)