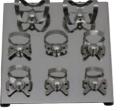

### Clamp set No.18

Stainless steel Size: 160 x 120mm

Board with 18 clamps: #210, 9, P-1, P-2, 22, 27, 29, 208, 209, 18, 138, 139, 7, 201, 202, 203, 204 & 205

Clamp Organizer No.18 (Board only)

Made in Japan