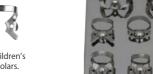

### Clamp set No.12

Clamp set No.8

Stainless steel

Size: 90 x 90mm

Stainless steel Size: 150 x 90mm

Board with 12 clamps: #210, 9, 0, 2, 2A, 206, 207, 5, 56, 7, 201 & 202

Clamp Organizer No.12 (Board only)

Made in Japan