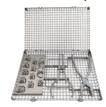

### Clamp set No.12

Clamp set No.8

Stainless steel

Size: 90 x 90mm

Stainless steel Size: 150 x 90mm

Board with 12 clamps: #210, 9, 0, 2, 2A, 206, 207, 5, 56, 7, 201 & 202

Clamp Organizer No.12 (Board only)

Made in Japan