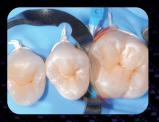

## **KSK SECTIONAL MATRIX RING**

- Rings used to hold the matrix in right place on the teeth.
- Simple nail design works with a variety of teeth.  $(\checkmark)$
- Available with your clamp forceps. ()\*Compatibility with KSK clamp forceps is guaranteed.
- Spring force is just right and easy to adjust.