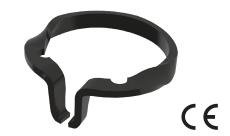

## **KSK SECTIONAL MATRIX RING**

- Rings used to hold the matrix in right place on the teeth.
- Simple nail design works with a variety of teeth.  $(\checkmark)$
- Available with your clamp forceps. ()\*Compatibility with KSK clamp forceps is guaranteed.
- Spring force is just right and easy to adjust.

ers : Dr. Noboru Tak Director of Takahashi Dental Office Clinical Lecturer of Tokyo Medical and Dental University

Specification Color: Black Autoclavable Material : Stainless Steel Made In Japan

KSK Sectional Matrix Rings 2 pcs Product Code : 06000010