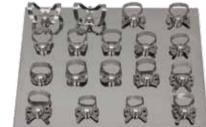

### Clamp Boards with Clamps

# 13A 138

Stainless steel Size: 160 x 120mm

Board with 18 clamps: #210, 9, P-1, P-2, 22, 27, 29, 208, 209, 18, 138, 139, 7, 201, 202, 203, 204 & 205

Board only (without clamps)

Made in Japan

**NORMAL** 

**BLACK** 

# Deciduous Clamp Board

77 types  $\times$  3 colors