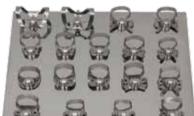

# 13A 138

Stainless steel Size: 160 x 120mm

Board with 18 clamps: #210, 9, P-1, P-2, 22, 27, 29, 208, 209, 18, 138, 139, 7, 201, 202, 203, 204 & 205

Board only (without clamps)

Made in Japan

**NORMAL** 

**BLACK** 

## Clamp Board #12

Stainless steel Size: 150 x 90mm

Board with 12 clamps: #210, 9, 0, 2, 2A, 206, 207, 5, 56, 7, 201 & 202 Board only (without clamps)

Made in Japan