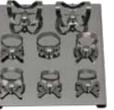

## Clamp Board #12

Stainless steel Size: 150 x 90mm

Board with 12 clamps: #210, 9, 0, 2, 2A, 206, 207, 5, 56, 7, 201 & 202 Board only (without clamps)

Made in Japan