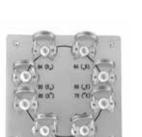

### Contents:

- ①Clamp Board #12

Stainless steel Size: 90 x 90mm

#54-upper right D #64-upper left D #65-upper right E #65-upper left E #85-lower right E #75-lower left E #84-lower right D #74-lower left D Board only (without clamps)