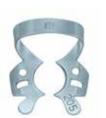

# G-2 P-1

can be used with gauze or cotton rolls.

can be used with gauze

For children's first molars.

P-2

Clamp Board #8 Stainless steel

Size: 90 x 90mm

Made in Japan

DECIDUOUS

139 For third molars. For third molars. For third molars with serrated paired with 139 paired with 138 beaks.

Board with 8 clamps: #9 x 2, 2A. W2A, 5, 56, 203 & 204 Board only (without clamps)