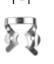

# G-2 P-1

can be used with gauze or cotton rolls.

can be used with gauze

For children's first molars.

P-2

Clamp Board #8 Stainless steel

Size: 90 x 90mm

Made in Japan