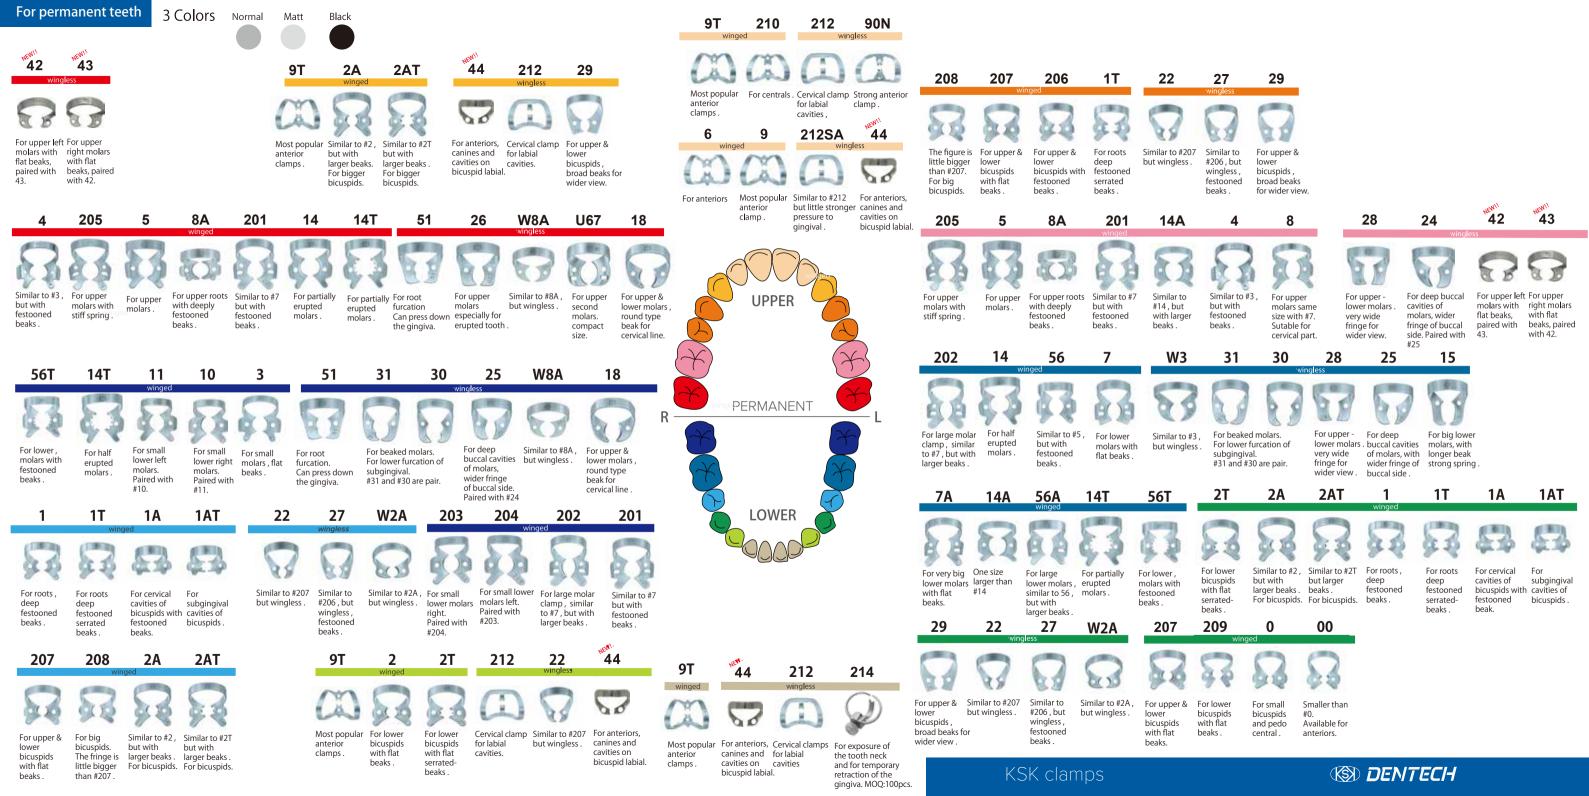

### Clamp Boards with Clamps

How to choose

**KSK** 

# 13A 138

Stainless steel Size: 160 x 120mm

Board with 18 clamps: #210, 9, P-1, P-2, 22, 27, 29, 208, 209, 18, 138, 139, 7, 201, 202, 203, 204 & 205

Board only (without clamps)

Made in Japan

**NORMAL** 

**BLACK** 

MATT

#210, #9, #0, #2, #2A, #206

DECIDUOUS

139 For third molars. For third molars. For third molars with serrated paired with 139 paired with 138 beaks.

Board with 8 clamps: #9 x 2, 2A. W2A, 5, 56, 203 & 204 Board only (without clamps)

## Clamp Board #12

Stainless steel Size: 150 x 90mm

Board with 12 clamps: #210, 9, 0, 2, 2A, 206, 207, 5, 56, 7, 201 & 202 Board only (without clamps)

Made in Japan

## Clamp Board #18

# Deciduous Clamp Board

77 types  $\times$  3 colors