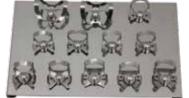

# 13A 138

Stainless steel Size: 160 x 120mm

Board with 18 clamps: #210, 9, P-1, P-2, 22, 27, 29, 208, 209, 18, 138, 139, 7, 201, 202, 203, 204 & 205

Board only (without clamps)

Made in Japan

**NORMAL** 

**BLACK** 