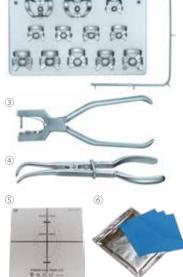

### Rubber Dam Technic Set

### Contents:

①Clamp Board #12

②Rubber Dam Frame Large (Adult)

③Rubber Dam Punch

4 Rubber Dam Clamp Forceps

### Clamps:

#207, #5, #56, #7, #201, #202

②Rubber Dam Frame Large (Adult)

③Rubber Dam Punch

4 Rubber Dam Clamp Forceps

⑤Rubber Dam Template.

@Dental Dam Non-Latex (20 sheets).

0 winged