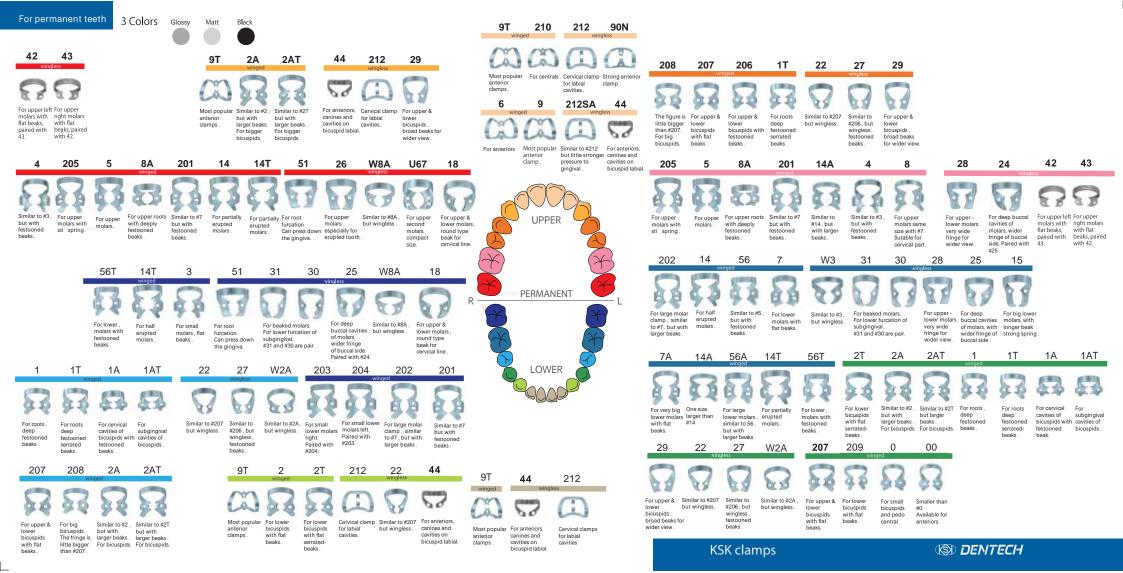

# How to choose

# **Rubber Dam Clamps**

**GLOSSY** 

MATT

76 types  $\times$  3 colors

#### Features of KSK Rubber Dam Clamps

KSK DENTECH Rubber Dam Clamps are made of special spring tempered stainless steel

This material has ideal spring action for rubber dam clamps as well as maximum corrosion resistance.

Various types are available, so you can choose clamps in accordance with the teeth.

Metal fatigue test is conducted for every production to assure good spring action and long-term use.

For stable forms, our craftsmen adjust bending clamps one by one manually.

All beaks are sharpening, so good to fit to the teeth.

"BLACK" and "MATT" avoid eye fatigue of dentists by reflecting operation light

All clamps are made in Japan.