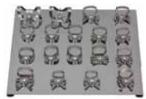

2A, 206, 207, 5, 56, 7, 201 & 202

Made in Japan

Stainless steel Size: 150 x 90mm

Made in Japan

Clamp set No.12