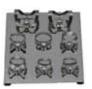

#### Clamp set No.8

Stainless steel Size: 90 x 90mm

Board with 8 clamps: #9 x 2, 2A, W2A, 5, 56, 203 & 204 Clamp Organizer No.8 (Board only)

Board with 12 clamps: #210, 9, 0, 2,

Clamp Organizer No.12 (Board only)