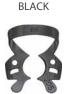

# **Rubber Dam Clamps**

**GLOSSY** 

MATT

76 types  $\times$  3 colors

All beaks are sharpening, so good to fit to the teeth.

"BLACK" and "MATT" avoid eye fatigue of dentists by reflecting operation light

All clamps are made in Japan.