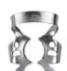

#### Clamp set No.8

Stainless steel Size: 90 x 90mm

Board with 8 clamps: #9 x 2, 2A, W2A, 5, 56, 203 & 204 Clamp Organizer No.8 (Board only)

Board with 12 clamps: #210, 9, 0, 2,

Clamp Organizer No.12 (Board only)

2A, 206, 207, 5, 56, 7, 201 & 202

Made in Japan

Stainless steel Size: 150 x 90mm

Made in Japan

Clamp set No.12