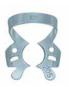

#### Clamp set No.8

Stainless steel Size: 90 x 90mm

Board with 8 clamps: #9 x 2, 2A, W2A, 5, 56, 203 & 204 Clamp Organizer No.8 (Board only)

Board with 12 clamps: #210, 9, 0, 2,

Clamp Organizer No.12 (Board only)

2A, 206, 207, 5, 56, 7, 201 & 202

Made in Japan

Stainless steel Size: 150 x 90mm

Made in Japan

Clamp set No.12