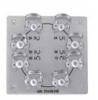

### Clamp set No.18

Stainless steel Size: 160 x 120mm

Board with 18 clamps: #210, 9, P-1 P-2, 22, 27, 29, 208, 209, 18, 138, 139, 7, 201, 202, 203, 204 & 205

Clamp Organizer No.18 (Board only)

Made in Japan