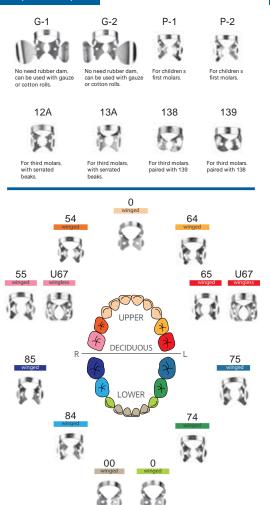

#### Special Clamps



#### Clamp set



#### Clamp set No.8

Stainless steel Size: 90 x 90mm

Board with 8 clamps: #9 x 2, 2A, W2A, 5, 56, 203 & 204 Clamp Organizer No.8 (Board only)

Board with 12 clamps: #210, 9, 0, 2,

Clamp Organizer No.12 (Board only)

2A, 206, 207, 5, 56, 7, 201 & 202

Made in Japan

Stainless steel Size: 150 x 90mm

Made in Japan

Clamp set No.12

# How to choose

## **KSK**



### Clamp set No.18

Stainless steel Size: 160 x 120mm

Board with 18 clamps: #210, 9, P-1 P-2, 22, 27, 29, 208, 209, 18, 138, 139, 7, 201, 202, 203, 204 & 205

Clamp Organizer No.18 (Board only)

Made in Japan



#### **Deciduous Clamp set**

Stainless steel Size : 90 x 90mm

#54-upper right D #64-upper left D #55-upper right E #65-upper left E #85-lower right E #75-lower left E #84-lower right D #74-lower left