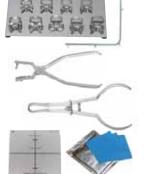

#### Rubber Dam Complete Set

Contents Clamp set No.12 Rubber Dam Frame, Adult KSK Rubber Dam Punch KSK Rubber Dam Clamp Forceps & Sterilization Cassette L

#### Rubber Dam Starter Kit

Contents: Clamp set No.12 Rubber Dam Frame, Adult KSK Rubber Dam Punch KSK Rubber Dam Clamp Forceps Rubber Dam Template KSK Dental Dam Non-Latex (20 sheets).

**DENTECH** For deciduous teeth

Rubber Dam Set